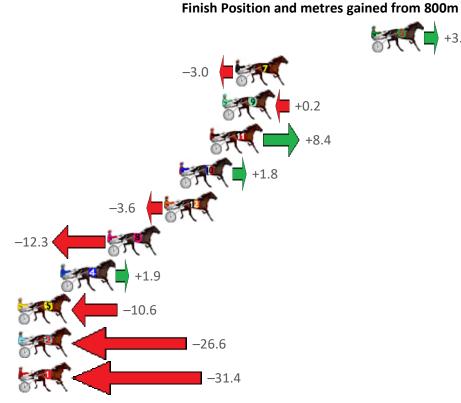

| No Horse         | Plc | Mar 800 Posi                | 400 Posi  | Time    | 3rd Qtr 4th Qtr            |
|------------------|-----|-----------------------------|-----------|---------|----------------------------|
| 3 TARLETON RILEY | 1   | 0.0m 4.8m (1)               | 0.4m (1)  | 2:39.90 | 28.48s 30.27s              |
| 8 ONEOFTHELADS   | 2   | 2.4m 8.2m (0)               | 8.4m (0)  | 2:40.09 | 28.83s <mark>29.85s</mark> |
| 9 KENYA          | 3   | 4.7m 9.0m (1)               | 4.8m (1)  | 2:40.27 | 28.49s 30.29s              |
| 2 GUIDO DA SIENA | 4   | 5.7m 4.0m (0)               | 4.0m (0)  | 2:40.35 | 28.80s 30.43s              |
| 1 SMOOTH DEAL    | 5   | 13.4m 12.2m (0)             | 9.2m (1)  | 2:40.96 | 28.57s 30.62s              |
| 6 KIKKIMI        | 6   | 16.6m 17.8m (1)             | 17.0m (2) | 2:41.22 | 28.74s 30.27s              |
| 7 COOL SCOOTER   | 7   | 18.6m 16.4m (0)             | 14.0m (1) | 2:41.38 | 28.62s 30.65s              |
| 5 RADAR STRIDE   | 8   | 24.7m <mark>0.0m (0)</mark> | 0.0m (0)  | 2:41.86 | 28.75s 32.16s              |
| 4 THE SITUATION  | 9   | 43.9m 13.4m (1)             | 19.4m (1) | 2:43.38 | 29.20s 32.15s              |