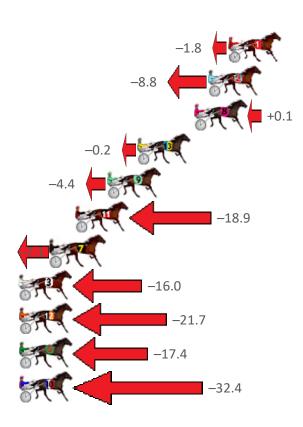

| No Horse           | Plc | Mar 800 Posi                | 400 Posi  | Time    | 3rd Qtr | 4th Qtr |
|--------------------|-----|-----------------------------|-----------|---------|---------|---------|
| 3 TURQUOISE STRIDE | 1   | 0.0m 2.6m (1)               | 0.0m (0)  | 2:38.10 | 28.71s  | 28.90s  |
| 1 FURY DAN         | 2   | 11.1m <mark>0.0m (0)</mark> | 5.6m (0)  | 2:38.94 | 29.30s  | 29.30s  |
| 4 VIVID STRIDE     | 3   | 12.6m 12.0m (1)             | 13.0m (2) | 2:39.06 | 28.97s  | 28.87s  |
| 8 JO DINA          | 4   | 20.3m 4.2m (0)              | 11.4m (0) | 2:39.64 | 29.42s  | 29.54s  |
| 12 HOT EMBERS      | 5   | 21.1m 12.6m (0)             | 17.0m (0) | 2:39.70 | 29.22s  | 29.19s  |
| 11 DON HESTON      | 6   | 22.1m 8.4m (0)              | 16.0m (1) | 2:39.78 | 29.45s  | 29.34s  |
| 6 SAFE JEWELS      | 7   | 23.2m 21.4m (0)             | 28.2m (1) | 2:39.86 | 29.39s  | 28.54s  |
| 13 LONGNWINDINGRO  | 8   | 27.4m 20.8m (2)             | 18.4m (2) | 2:40.18 | 28.73s  | 29.55s  |
| 2 GRAPHITE STRIDE  | 9   | 30.9m 8.2m (1)              | 11.8m (1) | 2:40.44 | 29.16s  | 30.27s  |
| 5 BE GOOD BENNY    | 10  | 31.3m 16.4m (1)             | 20.4m (1) | 2:40.47 | 29.19s  | 29.68s  |
| 7 RAFFAS ACE       | 11  | 31.9m 17.2m (0)             | 24.0m (0) | 2:40.52 | 29.39s  | 29.47s  |