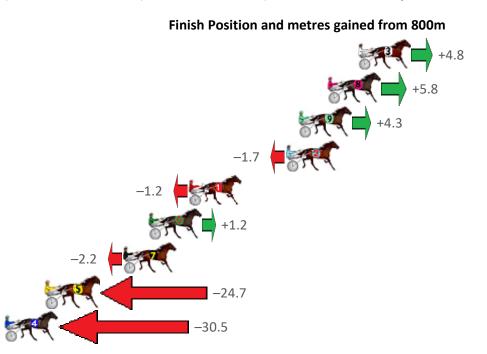

| No Horse         | Plc | Mar 800 Posi                | 400 Posi  | Time    | 3rd Qtr 4th Qtr            |
|------------------|-----|-----------------------------|-----------|---------|----------------------------|
| 3 TARLETON RILEY | 1   | 0.0m 4.8m (1)               | 0.4m (1)  | 2:39.90 | 28.48s 30.27s              |
| 8 ONEOFTHELADS   | 2   | 2.4m 8.2m (0)               | 8.4m (0)  | 2:40.09 | 28.83s <mark>29.85s</mark> |
| 9 KENYA          | 3   | 4.7m 9.0m (1)               | 4.8m (1)  | 2:40.27 | 28.49s 30.29s              |
| 2 GUIDO DA SIENA | 4   | 5.7m 4.0m (0)               | 4.0m (0)  | 2:40.35 | 28.80s 30.43s              |
| 1 SMOOTH DEAL    | 5   | 13.4m 12.2m (0)             | 9.2m (1)  | 2:40.96 | 28.57s 30.62s              |
| 6 KIKKIMI        | 6   | 16.6m 17.8m (1)             | 17.0m (2) | 2:41.22 | 28.74s 30.27s              |
| 7 COOL SCOOTER   | 7   | 18.6m 16.4m (0)             | 14.0m (1) | 2:41.38 | 28.62s 30.65s              |
| 5 RADAR STRIDE   | 8   | 24.7m <mark>0.0m (0)</mark> | 0.0m (0)  | 2:41.86 | 28.75s 32.16s              |
| 4 THE SITUATION  | 9   | 43.9m 13.4m (1)             | 19.4m (1) | 2:43.38 | 29.20s 32.15s              |