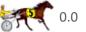

Gross Time: 1:59.50 MileRate: 1:59.50 LeadTime: 0.00s First Qtr: 29.00s Second Qtr: 32.30s Third Qtr: 29.80s Fourth Qtr: 28.30s

| No Horse           | Plc | Mar 800 Posi                | 400 Posi  | Time    | 3rd Qtr 4th Qtr            |
|--------------------|-----|-----------------------------|-----------|---------|----------------------------|
| 6 MURRY            | 1   | 0.0m 3.2m (1)               | 0.0m (1)  | 1:59.50 | 29.57s <mark>28.30s</mark> |
| 7 SEAL THE DESTINY | 2   | 10.8m 7.8m (1)              | 4.6m (1)  | 2:00.30 | 29.58s 28.74s              |
| 9 CHRISTIAN MAJOR  | 3   | 11.8m 12.0m (1)             | 9.0m (1)  | 2:00.38 | 29.59s 28.50s              |
| 11 MILITARY MAN    | 4   | 12.8m 21.2m (1)             | 7.4m (2)  | 2:00.45 | 28.81s 28.68s              |
| 10 WHATTA GOOD REA | 5   | 15.2m 17.0m (1)             | 2.2m (2)  | 2:00.63 | 28.76s 29.21s              |
| 12 THE DUDE        | 6   | 16.4m 12.8m (0)             | 13.4m (1) | 2:00.72 | 29.85s 28.51s              |
| 8 MAJOR ASSASSIN   | 7   | 20.9m 8.6m (0)              | 9.6m (0)  | 2:01.05 | 29.89s 29.10s              |
| 4 KARDESLER        | 8   | 24.5m 26.4m (1)             | 12.4m (2) | 2:01.32 | 28.81s 29.15s              |
| 5 BEE SEVENTEEN    | 9   | 28.8m 18.2m (0)             | 17.6m (0) | 2:01.64 | 29.78s 29.09s              |
| 2 LOYOLA TRIOS     | 10  | 31.0m 4.4m (0)              | 5.4m (0)  | 2:01.80 | 29.92s 30.10s              |
| 1 SON OF RAYSON    | 11  | 31.4m <mark>0.0m (0)</mark> | 0.6m (0)  | 2:01.83 | 29.90s 30.47s              |