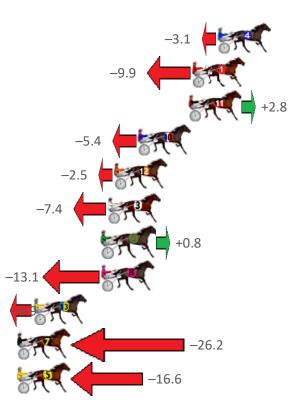

Gross Time: 2:37.30 MileRate: 2:01.10 LeadTime: 35.80s First Qtr: 31.90s Second Qtr: 30.40s Third Qtr: 29.80s Fourth Qtr: 29.40s

| No Horse     | Plo      | c Ma   | ır 800 Posi              | 400 Posi  | Time    | 3rd Qtr | 4th Qtr |
|--------------|----------|--------|--------------------------|-----------|---------|---------|---------|
| 5 MONTANA I  | FLASH 1  | L 0.0  | Om 12.0m (1)             | 8.0m (3)  | 2:37.30 | 29.50s  | 28.82s  |
| 6 HEZ RAZOR  | SHARP 2  | 2 1.:  | 1m 16.2m (1)             | 12.4m (3) | 2:37.38 | 29.51s  | 28.57s  |
| 3 CAPTAIN CC | SMONA 3  | 3 4.2  | 2m 8.0m (1)              | 3.6m (3)  | 2:37.62 | 29.48s  | 29.44s  |
| 4 IFBUTZANDI | MAYBES 4 | 1 20.  | 7m 3.4m (1)              | 0.0m (2)  | 2:38.90 | 29.56s  | 30.91s  |
| 2 MACHS MAI  | RETA 5   | 5 20.9 | 9m 4.0m (0)              | 4.2m (0)  | 2:38.91 | 29.82s  | 30.62s  |
| 7 JAMES DEAR | N 6      | 5 25.  | 5m 8.0m (0)              | 8.0m (2)  | 2:39.27 | 29.81s  | 30.68s  |
| 1 MACH BRILL | IANCE 7  | 7 57.4 | 4m <mark>0.0m (0)</mark> | 3.8m (1)  | 2:41.72 | 30.11s  | 33.32s  |